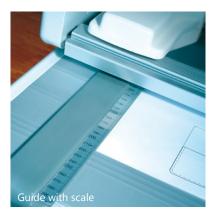

| Technical data                                    | ROWE 59               | ROWE 198                              | ROWE 198-2                            |
|---------------------------------------------------|-----------------------|---------------------------------------|---------------------------------------|
| Working width in cm (inches)                      | 150 (59)              | 150 (59)                              | 200 (78,7)                            |
| Integrated Floorstand                             | ✓                     | ✓                                     | ✓                                     |
| Operation                                         | manual                | electrical                            | electrical                            |
| Self-sharpening and maintenance-free cutting head | ✓                     | ✓                                     | ✓                                     |
| Automatic paper fixing during the cut             | ✓                     | ✓                                     | ✓                                     |
| Waste bag                                         | ✓                     | ✓                                     | ✓                                     |
| Removable waste bag for easy emptying             | ✓                     | ✓                                     | ✓                                     |
| Pedal and switch bar activation                   | -                     | ✓                                     | ✓                                     |
| Short touch activation to cut small sheets        | -                     | ✓                                     | ✓                                     |
| Motor for continuous work                         | -                     | ✓                                     | ✓                                     |
| Plexiglas cover for cutting area                  | -                     | ✓                                     | ✓                                     |
| Switch device for rear delivery of sheets         | -                     | ✓                                     | ✓                                     |
| Cutting edge illumination                         | 0/+                   | ✓                                     | ✓                                     |
| Guide with scale                                  | 0/+                   | o/+                                   | 0/+                                   |
| Roll-off device                                   | 0/+                   | 0/+                                   | 0/+                                   |
| Width/Depth/Height in mm                          | 1742 x 460 x 975      | 1760 x 460 x 1030                     | 2260 x 460 x 1030                     |
| Table height in mm                                | 900                   | 900                                   | 900                                   |
| Height adjustment Floorstand 25 - 150 mm          | 0/+                   | 0/+                                   | 0/+                                   |
| Weight incl. Floorstand in kg                     | 30                    | 51                                    | 60                                    |
| Space require in m <sup>2</sup>                   | ca. 0,8               | ca. 0,81                              | ca. 1,04                              |
| Supply voltage                                    | -                     | 230 V, 1 NAC, 50/60 HZ, 0,6 A, 140 VA | 230 V, 1 NAC, 50/60 HZ, 0,9 A, 200 VA |
| Certifications                                    | RoHS, CE              | RoHS, CE                              | RoHS, CE                              |
| Cuttable materials                                |                       |                                       |                                       |
| Paper                                             | 55 - 250 g/m2         | 55 - 250 g/m2                         | 55 - 250 g/m2                         |
| Cardboard, thickness in mm (inches)               | max. 1 (0,04)         | max. 0,5 (0,02)                       | max. 0,5 (0,02)                       |
| PE / Foil / Film, thickness in mm (inches)        | max. 0,5 (0,02)       | max. 0,5 (0,02)                       | max. 0,5 (0,02)                       |
| Laminates, thickness in mm (inches)               | max. 0,5 (0,02)       | max. 0,5 (0,02)                       | max. 0,5 (0,02)                       |
| Tracing paper                                     | max. 250 g/m2         | max. 250 g/m2                         | max. 250 g/m2                         |
| Metal foil                                        | depending on material | depending on material                 | depending on material                 |
|                                                   |                       |                                       |                                       |

✓ Standard equipment o/+ Additional equipment, upgrade possible - not available