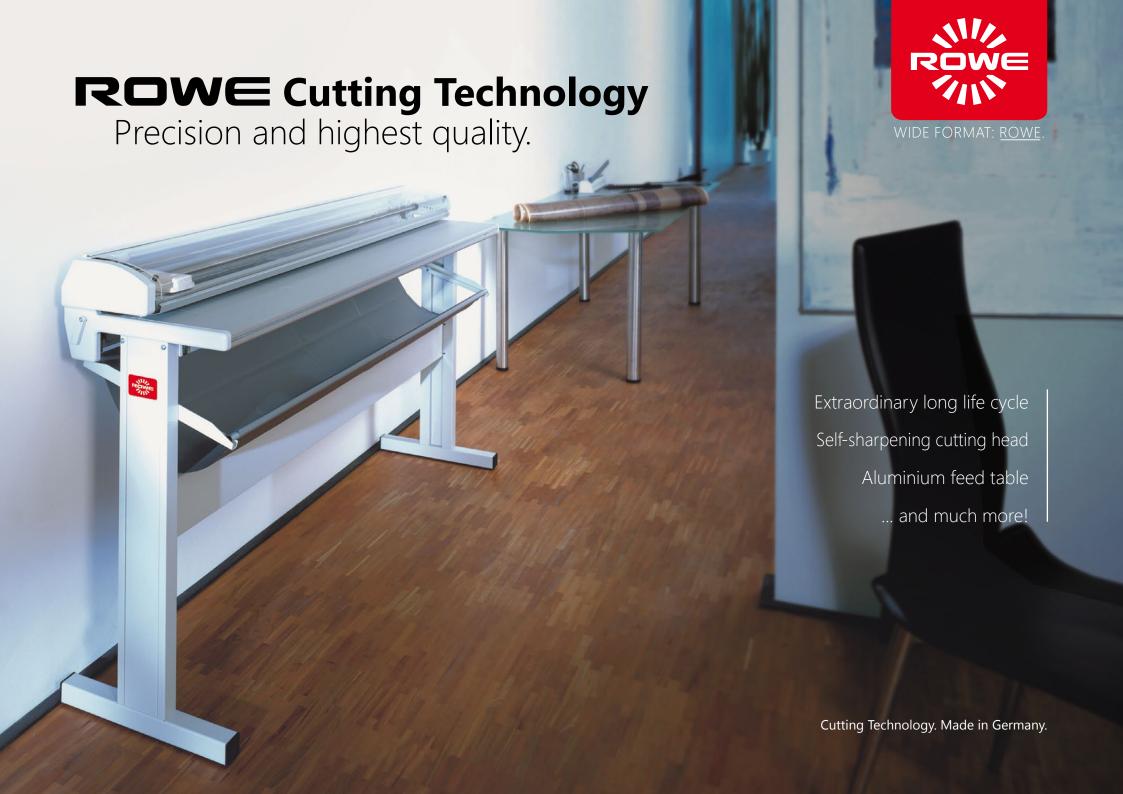

## ROWE CUTTING TECHNOLOGY

The professional ROWE cutting machines with manual or electrical operation permit cutting widths of up to 200 cm (78,7"). Both sides are open to allow oversize sheets to be pushed through and cut continuously. Aligning marks according to DIN standards on the antistatic feed table and the pressure guide enable precise cuts.