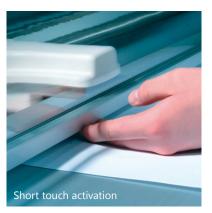

| Technical data                                    | ROWE 59               | ROWE 198                              | ROWE 198-2                            |
|---------------------------------------------------|-----------------------|---------------------------------------|---------------------------------------|
| Working width in cm (inches)                      | 150 (59)              | 150 (59)                              | 200 (78,7)                            |
| Integrated Floorstand                             | ✓                     | ✓                                     | ✓                                     |
| Operation                                         | manual                | electrical                            | electrical                            |
| Self-sharpening and maintenance-free cutting head | ✓                     | ✓                                     | ✓                                     |
| Automatic paper fixing during the cut             | ✓                     | ✓                                     | ✓                                     |
| Waste bag                                         | ✓                     | ✓                                     | ✓                                     |
| Removable waste bag for easy emptying             | ✓                     | ✓                                     | ✓                                     |
| Pedal and switch bar activation                   | -                     | ✓                                     | ✓                                     |
| Short touch activation to cut small sheets        | -                     | ✓                                     | ✓                                     |
| Motor for continuous work                         | -                     | ✓                                     | ✓                                     |
| Plexiglas cover for cutting area                  | -                     | ✓                                     | ✓                                     |
| Switch device for rear delivery of sheets         | -                     | ✓                                     | ✓                                     |
| Cutting edge illumination                         | 0/+                   | ✓                                     | ✓                                     |
| Guide with scale                                  | 0/+                   | o/+                                   | 0/+                                   |
| Roll-off device                                   | 0/+                   | 0/+                                   | 0/+                                   |
| Width/Depth/Height in mm                          | 1742 x 460 x 975      | 1760 x 460 x 1030                     | 2260 x 460 x 1030                     |
| Table height in mm                                | 900                   | 900                                   | 900                                   |
| Height adjustment Floorstand 25 - 150 mm          | 0/+                   | 0/+                                   | 0/+                                   |
| Weight incl. Floorstand in kg                     | 30                    | 51                                    | 60                                    |
| Space require in m <sup>2</sup>                   | ca. 0,8               | ca. 0,81                              | ca. 1,04                              |
| Supply voltage                                    | -                     | 230 V, 1 NAC, 50/60 HZ, 0,6 A, 140 VA | 230 V, 1 NAC, 50/60 HZ, 0,9 A, 200 VA |
| Certifications                                    | RoHS, CE              | RoHS, CE                              | RoHS, CE                              |
| Cuttable materials                                |                       |                                       |                                       |
| Paper                                             | 55 - 250 g/m2         | 55 - 250 g/m2                         | 55 - 250 g/m2                         |
| Cardboard, thickness in mm (inches)               | max. 1 (0,04)         | max. 0,5 (0,02)                       | max. 0,5 (0,02)                       |
| PE / Foil / Film, thickness in mm (inches)        | max. 0,5 (0,02)       | max. 0,5 (0,02)                       | max. 0,5 (0,02)                       |
| Laminates, thickness in mm (inches)               | max. 0,5 (0,02)       | max. 0,5 (0,02)                       | max. 0,5 (0,02)                       |
| Tracing paper                                     | max. 250 g/m2         | max. 250 g/m2                         | max. 250 g/m2                         |
| Metal foil                                        | depending on material | depending on material                 | depending on material                 |
|                                                   |                       |                                       |                                       |