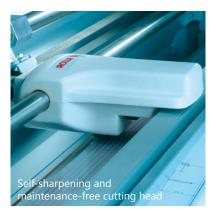

| Technical data                                    | ROWE 59               | ROWE 198                              | ROWE 198-2                            |
|---------------------------------------------------|-----------------------|---------------------------------------|---------------------------------------|
| Working width in cm (inches)                      | 150 (59)              | 150 (59)                              | 200 (78,7)                            |
| Integrated Floorstand                             | ✓                     | ✓                                     | ✓                                     |
| Operation                                         | manual                | electrical                            | electrical                            |
| Self-sharpening and maintenance-free cutting head | ✓                     | ✓                                     | ✓                                     |
| Automatic paper fixing during the cut             | ✓                     | ✓                                     | ✓                                     |
| Waste bag                                         | ✓                     | ✓                                     | ✓                                     |
| Removable waste bag for easy emptying             | ✓                     | ✓                                     | ✓                                     |
| Pedal and switch bar activation                   | -                     | ✓                                     | ✓                                     |
| Short touch activation to cut small sheets        | -                     | ✓                                     | ✓                                     |
| Motor for continuous work                         | -                     | ✓                                     | ✓                                     |
| Plexiglas cover for cutting area                  | -                     | ✓                                     | ✓                                     |
| Switch device for rear delivery of sheets         | -                     | ✓                                     | ✓                                     |
| Cutting edge illumination                         | 0/+                   | ✓                                     | ✓                                     |
| Guide with scale                                  | 0/+                   | o/+                                   | 0/+                                   |
| Roll-off device                                   | 0/+                   | 0/+                                   | 0/+                                   |
| Width/Depth/Height in mm                          | 1742 x 460 x 975      | 1760 x 460 x 1030                     | 2260 x 460 x 1030                     |
| Table height in mm                                | 900                   | 900                                   | 900                                   |
| Height adjustment Floorstand 25 - 150 mm          | 0/+                   | 0/+                                   | 0/+                                   |
| Weight incl. Floorstand in kg                     | 30                    | 51                                    | 60                                    |
| Space require in m <sup>2</sup>                   | ca. 0,8               | ca. 0,81                              | ca. 1,04                              |
| Supply voltage                                    | -                     | 230 V, 1 NAC, 50/60 HZ, 0,6 A, 140 VA | 230 V, 1 NAC, 50/60 HZ, 0,9 A, 200 VA |
| Certifications                                    | RoHS, CE              | RoHS, CE                              | RoHS, CE                              |
| Cuttable materials                                |                       |                                       |                                       |
| Paper                                             | 55 - 250 g/m2         | 55 - 250 g/m2                         | 55 - 250 g/m2                         |
| Cardboard, thickness in mm (inches)               | max. 1 (0,04)         | max. 0,5 (0,02)                       | max. 0,5 (0,02)                       |
| PE / Foil / Film, thickness in mm (inches)        | max. 0,5 (0,02)       | max. 0,5 (0,02)                       | max. 0,5 (0,02)                       |
| Laminates, thickness in mm (inches)               | max. 0,5 (0,02)       | max. 0,5 (0,02)                       | max. 0,5 (0,02)                       |
| Tracing paper                                     | max. 250 g/m2         | max. 250 g/m2                         | max. 250 g/m2                         |
| Metal foil                                        | depending on material | depending on material                 | depending on material                 |
|                                                   |                       |                                       |                                       |