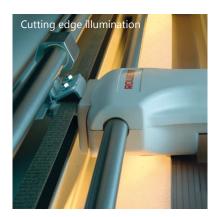

| Technical data                                    | ROWE 59               | ROWE 198                              | ROWE 198-2                            |
|---------------------------------------------------|-----------------------|---------------------------------------|---------------------------------------|
| Working width in cm (inches)                      | 150 (59)              | 150 (59)                              | 200 (78,7)                            |
| Integrated Floorstand                             | ✓                     | ✓                                     | ✓                                     |
| Operation                                         | manual                | electrical                            | electrical                            |
| Self-sharpening and maintenance-free cutting head | ✓                     | ✓                                     | ✓                                     |
| Automatic paper fixing during the cut             | ✓                     | ✓                                     | ✓                                     |
| Waste bag                                         | ✓                     | ✓                                     | ✓                                     |
| Removable waste bag for easy emptying             | ✓                     | ✓                                     | ✓                                     |
| Pedal and switch bar activation                   | -                     | ✓                                     | ✓                                     |
| Short touch activation to cut small sheets        | -                     | ✓                                     | ✓                                     |
| Motor for continuous work                         | -                     | ✓                                     | ✓                                     |
| Plexiglas cover for cutting area                  | -                     | ✓                                     | ✓                                     |
| Switch device for rear delivery of sheets         | -                     | ✓                                     | ✓                                     |
| Cutting edge illumination                         | 0/+                   | ✓                                     | ✓                                     |
| Guide with scale                                  | 0/+                   | o/+                                   | 0/+                                   |
| Roll-off device                                   | 0/+                   | 0/+                                   | 0/+                                   |
| Width/Depth/Height in mm                          | 1742 x 460 x 975      | 1760 x 460 x 1030                     | 2260 x 460 x 1030                     |
| Table height in mm                                | 900                   | 900                                   | 900                                   |
| Height adjustment Floorstand 25 - 150 mm          | 0/+                   | 0/+                                   | 0/+                                   |
| Weight incl. Floorstand in kg                     | 30                    | 51                                    | 60                                    |
| Space require in m <sup>2</sup>                   | ca. 0,8               | ca. 0,81                              | ca. 1,04                              |
| Supply voltage                                    | -                     | 230 V, 1 NAC, 50/60 HZ, 0,6 A, 140 VA | 230 V, 1 NAC, 50/60 HZ, 0,9 A, 200 VA |
| Certifications                                    | RoHS, CE              | RoHS, CE                              | RoHS, CE                              |
| Cuttable materials                                |                       |                                       |                                       |
| Paper                                             | 55 - 250 g/m2         | 55 - 250 g/m2                         | 55 - 250 g/m2                         |
| Cardboard, thickness in mm (inches)               | max. 1 (0,04)         | max. 0,5 (0,02)                       | max. 0,5 (0,02)                       |
| PE / Foil / Film, thickness in mm (inches)        | max. 0,5 (0,02)       | max. 0,5 (0,02)                       | max. 0,5 (0,02)                       |
| Laminates, thickness in mm (inches)               | max. 0,5 (0,02)       | max. 0,5 (0,02)                       | max. 0,5 (0,02)                       |
| Tracing paper                                     | max. 250 g/m2         | max. 250 g/m2                         | max. 250 g/m2                         |
| Metal foil                                        | depending on material | depending on material                 | depending on material                 |
|                                                   |                       |                                       |                                       |