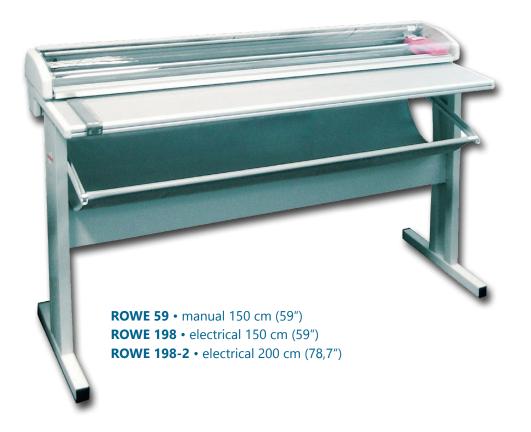

| Technical data                                    | ROWE 59               | ROWE 198                              | ROWE 198-2                            |
|---------------------------------------------------|-----------------------|---------------------------------------|---------------------------------------|
| Working width in cm (inches)                      | 150 (59)              | 150 (59)                              | 200 (78,7)                            |
| Integrated Floorstand                             | ✓                     | ✓                                     | ✓                                     |
| Operation                                         | manual                | electrical                            | electrical                            |
| Self-sharpening and maintenance-free cutting head | ✓                     | ✓                                     | ✓                                     |
| Automatic paper fixing during the cut             | ✓                     | ✓                                     | ✓                                     |
| Waste bag                                         | ✓                     | ✓                                     | ✓                                     |
| Removable waste bag for easy emptying             | ✓                     | ✓                                     | ✓                                     |
| Pedal and switch bar activation                   | -                     | ✓                                     | ✓                                     |
| Short touch activation to cut small sheets        | -                     | ✓                                     | ✓                                     |
| Motor for continuous work                         | -                     | ✓                                     | ✓                                     |
| Plexiglas cover for cutting area                  | -                     | ✓                                     | ✓                                     |
| Switch device for rear delivery of sheets         | -                     | ✓                                     | ✓                                     |
| Cutting edge illumination                         | 0/+                   | ✓                                     | ✓                                     |
| Guide with scale                                  | 0/+                   | o/+                                   | 0/+                                   |
| Roll-off device                                   | 0/+                   | 0/+                                   | 0/+                                   |
| Width/Depth/Height in mm                          | 1742 x 460 x 975      | 1760 x 460 x 1030                     | 2260 x 460 x 1030                     |
| Table height in mm                                | 900                   | 900                                   | 900                                   |
| Height adjustment Floorstand 25 - 150 mm          | 0/+                   | 0/+                                   | 0/+                                   |
| Weight incl. Floorstand in kg                     | 30                    | 51                                    | 60                                    |
| Space require in m <sup>2</sup>                   | ca. 0,8               | ca. 0,81                              | ca. 1,04                              |
| Supply voltage                                    | -                     | 230 V, 1 NAC, 50/60 HZ, 0,6 A, 140 VA | 230 V, 1 NAC, 50/60 HZ, 0,9 A, 200 VA |
| Certifications                                    | RoHS, CE              | RoHS, CE                              | RoHS, CE                              |
| Cuttable materials                                |                       |                                       |                                       |
| Paper                                             | 55 - 250 g/m2         | 55 - 250 g/m2                         | 55 - 250 g/m2                         |
| Cardboard, thickness in mm (inches)               | max. 1 (0,04)         | max. 0,5 (0,02)                       | max. 0,5 (0,02)                       |
| PE / Foil / Film, thickness in mm (inches)        | max. 0,5 (0,02)       | max. 0,5 (0,02)                       | max. 0,5 (0,02)                       |
| Laminates, thickness in mm (inches)               | max. 0,5 (0,02)       | max. 0,5 (0,02)                       | max. 0,5 (0,02)                       |
| Tracing paper                                     | max. 250 g/m2         | max. 250 g/m2                         | max. 250 g/m2                         |
| Metal foil                                        | depending on material | depending on material                 | depending on material                 |
|                                                   |                       |                                       |                                       |